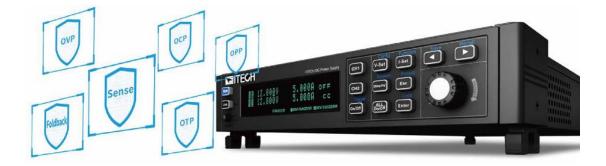

## 1. Unrivaled performance, fully upgraded

The full range of IT-M3100 has many high-performance functions, including settable voltage and current slopes, adjustable CC/CV priority, and constant power CP mode. These powerful functions make it extremely widely used in automotive electronics, semiconductor processing and aging testing, aerospace and satellite testing, laser diodes,